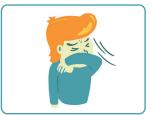

## Cover your nose and mouth

1) Cover your nose and mouth with a tissue when you cough or sneeze, then put your used tissue in the waste basket

2) If you don't have a tissue, cough or sneeze on your arm, not on your hands