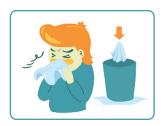

## Cover your nose and mouth

1) Cover your nose and mouth with a tissue when you cough or sneeze, then put your used tissue in the waste basket

2) If you don't have a tissue, cough or sneeze on your arm, not on your hands